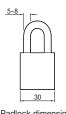

The locking device for the toggle handle can be installed in 3-pole and 4-pole circuit-breakers. Maximum three (3) padlocks with shackle diameters ranging from 5 to 8mm may be used. (Padlocks are not supplied)

Padlock dimensions