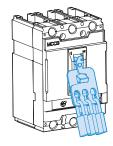

### **Removable locking device**

Removable locking device is available for all TD & TS circuit-breakers. The locking device is designed to be easily attached to the circuit-breaker.

This device allows the handle to be locked in the "OFF" position. Locking in the OFF position guarantee isolation according to IEC 60947-2.

The locking device for the toggle handle can be installed in 3-pole and 4-pole circuit-breakers. Maximum three (3) padlocks with shackle diameters ranging from 5 to 8mm may be used. (Padlocks are not supplied)