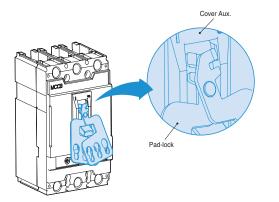

## **Locking devices**

### **Removable locking device**

Removable locking device is available for all TD & TS circuit-breakers. The locking device is designed to be easily attached to the circuit-breaker.

This device allows the handle to be locked in the "OFF" position. Locking in the OFF position guarantee isolation according to IEC 60947-2.

The locking device for the toggle handle can be installed in 3-pole and 4-pole circuit-breakers. Maximum three (3) padlocks with shackle diameters ranging from 5 to 8mm may be used. (Padlocks are not supplied)