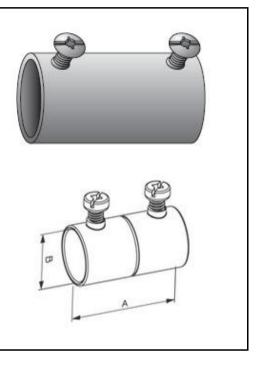

## **Standard Finish:**

• Set Screw type coupling

Steel

• Zinc Plated

Concrete tight when taped

| CAT #  | Size   | Dimensions in(inches) |        |
|--------|--------|-----------------------|--------|
|        |        | Α                     | В      |
|        |        | Body Length           | Dia.   |
|        |        | ±0.005                | ±0.005 |
| Z-50S  | 1/2"   | 1.573                 | 0.847  |
| Z-75S  | 3/4"   | 1.792                 | 1.064  |
| Z-100S | 1"     | 2.030                 | 1.331  |
| Z-125S | 1-1/4" | 2.743                 | 1.688  |
| Z-150S | 1-1/2" | 2.966                 | 1.920  |
| Z-200S | 2"     | 3.217                 | 2.375  |
| Z-250S | 2-1/2" | 4.250                 | 2.880  |
| Z-300S | 3"     | 4.500                 | 3.750  |
| Z-400S | 4"     | 5.000                 | 4.750  |